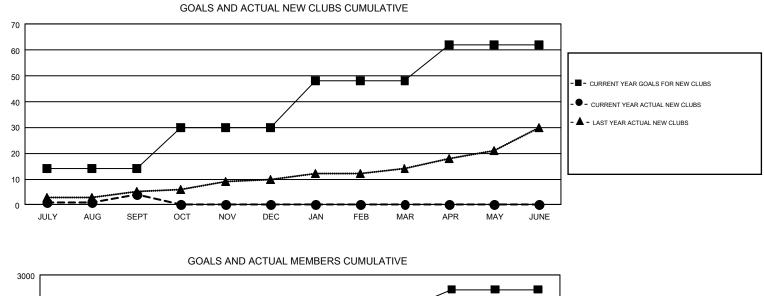

## GMT: GREGORY GILLIAM

REPORT DOES NOT INCLUDE CLUBS IN UNDISTRICTED AREAS.

| Clubs                 |               |           |               | Members               |                           |                         |                                                    |  |
|-----------------------|---------------|-----------|---------------|-----------------------|---------------------------|-------------------------|----------------------------------------------------|--|
| RESULTS FOR 2018-2019 |               |           |               | RESULTS FOR 2018-2019 |                           |                         |                                                    |  |
| QUARTER               | NEW CLUB GOAL | NEW CLUBS | DROPPED CLUBS | QUARTER               | MEMBER GROWTH NET<br>GOAL | MEMBER GROWTH<br>ACTUAL | DROPPED<br>MEMBERS ACTUAL<br>(including transfers) |  |
| JULY/AUG/SEPT         | 14            | 4         | 8             | JULY/AUG/SEPT         | 536                       | 1,353                   | 1,323                                              |  |
| OCT/NOV/DEC           | 16            | 0         | 0             | OCT/NOV/DEC           | 669                       | 0                       | 0                                                  |  |
| JAN/FEB/MAR           | 18            | 0         | 0             | JAN/FEB/MAR           | 735                       | 0                       | 0                                                  |  |
| APR/MAY/JUNE          | 14            | 0         | 0             | APR/MAY/JUNE          | 594                       | 0                       | 0                                                  |  |