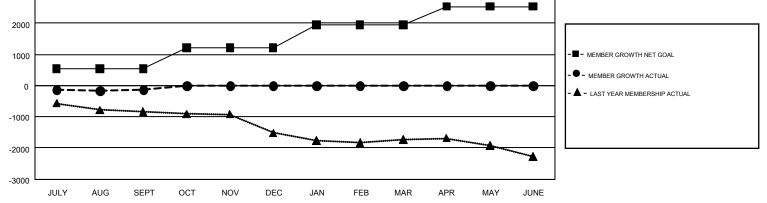

## GMT: GREGORY GILLIAM

REPORT DOES NOT INCLUDE CLUBS IN UNDISTRICTED AREAS.

| Clubs                 |               |           |               | Members               |                           |                         |                                                    |  |
|-----------------------|---------------|-----------|---------------|-----------------------|---------------------------|-------------------------|----------------------------------------------------|--|
| RESULTS FOR 2018-2019 |               |           |               | RESULTS FOR 2018-2019 |                           |                         |                                                    |  |
| QUARTER               | NEW CLUB GOAL | NEW CLUBS | DROPPED CLUBS | QUARTER               | MEMBER GROWTH NET<br>GOAL | MEMBER GROWTH<br>ACTUAL | DROPPED<br>MEMBERS ACTUAL<br>(including transfers) |  |
| JULY/AUG/SEPT         | 14            | 4         | 8             | JULY/AUG/SEPT         | 536                       | 1,353                   | 1,323                                              |  |
| OCT/NOV/DEC           | 16            | 0         | 0             | OCT/NOV/DEC           | 669                       | 0                       | 0                                                  |  |
| JAN/FEB/MAR           | 18            | 0         | 0             | JAN/FEB/MAR           | 735                       | 0                       | 0                                                  |  |
| APR/MAY/JUNE          | 14            | 0         | 0             | APR/MAY/JUNE          | 594                       | 0                       | 0                                                  |  |